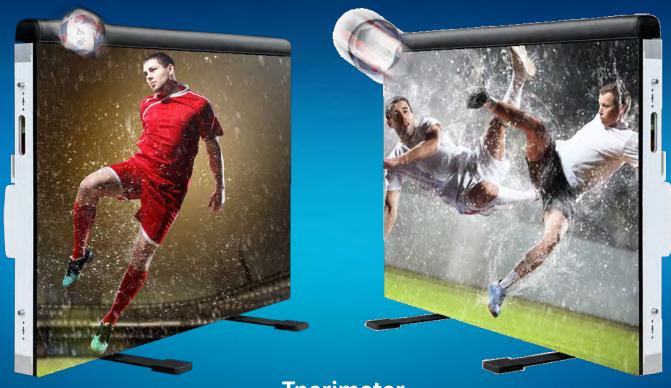

## Sports

**Tperimeter** 

8/10/12/16

## Tperimeter Sports

Tperimeter12 | 2000sqm | Spanish League, 2010

Tperimeter 12 | 400sqm | North Europe, 2012

Tperimeter12 | 207sqm | Argentina, 2014

Tperimeter16 | 220sqm | Saudi Arabic,2010