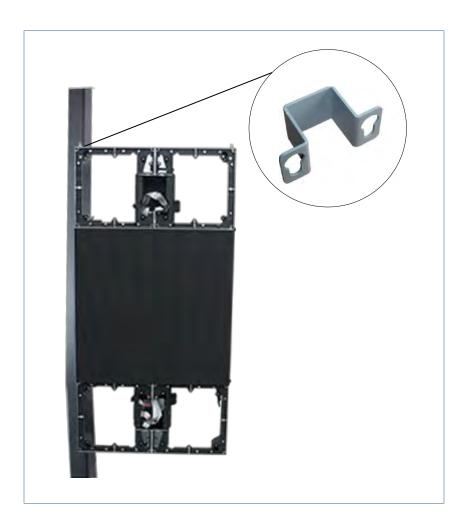

#### Flexible fixed installation

Wall mounting available

#### Flexible hanging installation

Window showcase installation available

Flexible stacking installation

Mostly used for rental installation