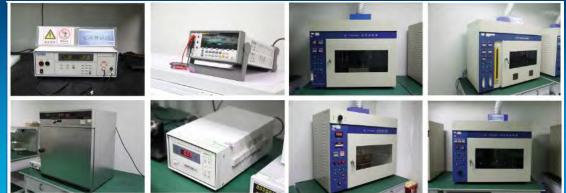

# State of the art technology

Approved by SGS & TUV, central lab occupies 10,764 sq.ft room and boasts with more than 60 different kinds of testing devices. It is the only national-level lab in China LED industry.

#### "StormTest" reliability test system

2 times waterproof test

w**W**w Vibration test

Varying temperature test

Color & brightness calibration

Waterproof

Salty-spray environment

Storm environment