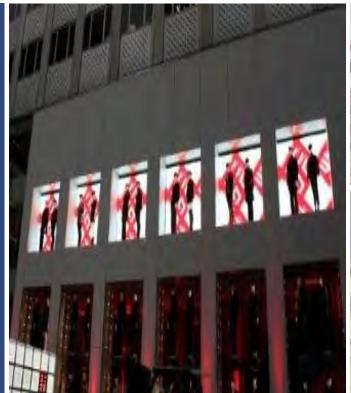

#### Flexible hanging installation

Window showcase installation available

Flexible stacking installation

Mostly used for rental installation