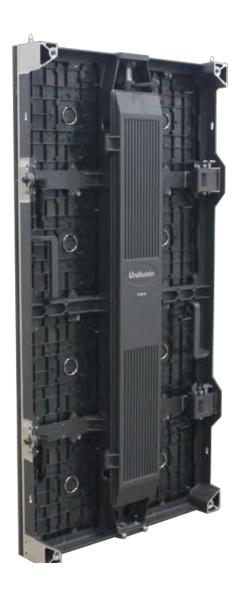

# Flexible installation & dismantle

Die-casting aluminum cabinet & vertical & horizontal lock catch. Applicable for rental applications

Assembling precision can reach to 0.1mm.

#### Light weight

Cabinet thickness: 84mm & weight: 13kg/panel

#### Anti-static mask

The screen still keeps good dust-proof performance and excellent visual effect after long-term use

| SPECIFICATIONS                        | USLIM2               | USLIM3  | USLIM4  |
|---------------------------------------|----------------------|---------|---------|
|                                       | indoor               |         |         |
| Pixel Pitch (mm)                      | 2.6                  | 3.9     | 4.8     |
| Brightness (cd/m²)                    | 1000                 |         |         |
| LED Encapsulation                     | SMD2121              |         |         |
| Optimum Viewing Angle                 | H:140;V:120          |         |         |
| Material                              | Die-casting Aluminum |         |         |
| Panel Size(mm)                        | W500×H1000×D84       |         |         |
| Panel Resolution(pixels)              | 192×384              | 128×256 | 104×208 |
| Panel Weight(kg/sqm)                  | 26                   |         |         |
| Power consumption(Max/Ave)(W/panel)   | 240/80               |         |         |
| Refresh Rate (HZ)                     | ≥1920                |         |         |
| IP Rating                             | IP5X                 |         |         |
| Operating Temperature/Humidity(°C/RH) | -10°C 45°C / 10% 90% |         |         |