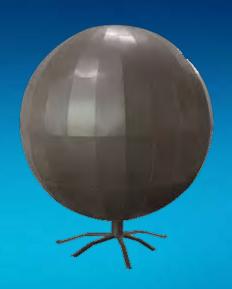

#### **Unilumin**

**Usphere** Diameter: 1.2m/1.8m

Utotem

2550/3131/5050

**Ustrip** 

10/10S/16