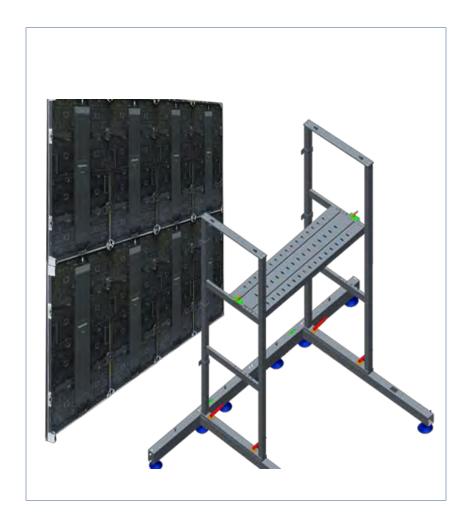

# Flexible installation & dismantle

Die-casting aluminum cabinet & vertical & horizontal lock catch. Applicable for rental applications

Assembling precision can reach to 0.1mm.

#### Flexible hanging installation

Window showcase installation available

Flexible stacking installation

Mostly used for rental installation