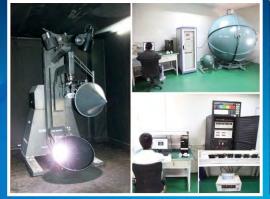

# State of the art technology

Approved by SGS & TUV, central lab occupies 10,764 sq.ft room and boasts with more than 60 different kinds of testing devices. It is the only national-level lab in China LED industry.