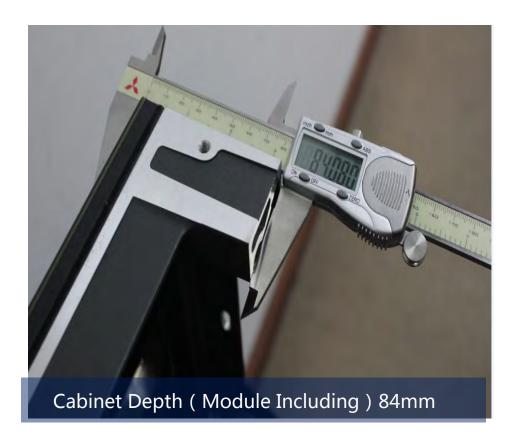

Flexible installation & dismantle

Die-casting aluminum cabinet & vertical & horizontal lock catch. Applicable for rental applications

Assembling precision can reach to 0.1mm.





#### Flexible installation

convex and concave curve both 5 degrees.





#### Flexible fixed installation

Wall mounting available







#### Flexible hanging installation

Window showcase installation available





Flexible stacking installation

Mostly used for rental installation





#### Flexible maintenance

Special spring buckle & magnet between module and cabinet

Complete front service available











#### Flexible maintenance

Special spring buckle & magnet between module and cabinet

Complete rear service available













#### Light weight

Cabinet thickness: 84mm & weight: 13kg/panel













#### eXtreme silence

Fan free design makes Uslim an extreme silence device









#### EMC approved

Lowest radiation

Lowest harm to body and highest stability of signal transmission



#### Anti-static mask

The screen still keeps good dust-proof performance and excellent visual effect after long-term use

| SPECIFICATIONS                        | USLIM2               | USLIM3  | USLIM4  |
|---------------------------------------|----------------------|---------|---------|
|                                       | indoor               |         |         |
| Pixel Pitch (mm)                      | 2.6                  | 3.9     | 4.8     |
| Brightness (cd/m²)                    | 1000                 |         |         |
| LED Encapsulation                     | SMD2121