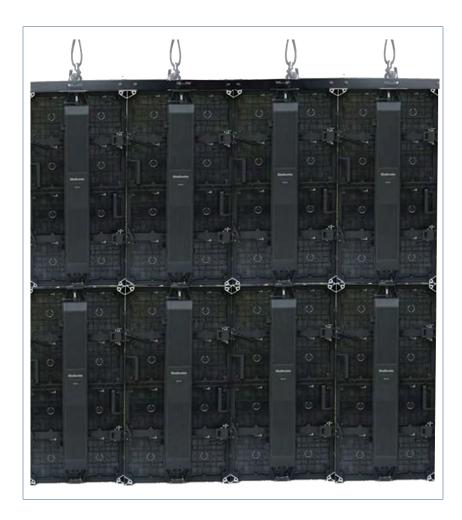

# Flexible installation & dismantle

Die-casting aluminum cabinet & vertical & horizontal lock catch. Applicable for rental applications

Assembling precision can reach to 0.1mm.

#### Light weight

Cabinet thickness: 84mm & weight: 13kg/panel