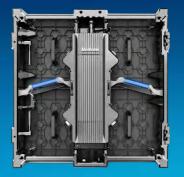

#### Light weight

Cabinet thickness: 84mm & weight: 13kg/panel

#### Anti-static mask

The screen still keeps good dust-proof performance and excellent visual effect after long-term use

| SPECIFICATIONS                        | USLIM2               | USLIM3  | USLIM4  |
|---------------------------------------|----------------------|---------|---------|
|                                       | indoor               |         |         |
| Pixel Pitch (mm)                      | 2.6                  | 3.9     | 4.8     |
| Brightness (cd/m²)                    | 1000                 |         |         |
| LED Encapsulation                     | SMD2121              |         |         |
| Optimum Viewing Angle                 | H:140;V:120          |         |         |
| Material                              | Die-casting Aluminum |         |         |
| Panel Size(mm)                        | W500×H1000×D84       |         |         |
| Panel Resolution(pixels)              | 192×384              | 128×256 | 104×208 |
| Panel Weight(kg/sqm)                  | 26                   |         |         |
| Power consumption(Max/Ave)(W/panel)   | 240/80               |         |         |
| Refresh Rate (HZ)                     | ≥1920                |         |         |
| IP Rating                             | IP5X                 |         |         |
| Operating Temperature/Humidity(°C/RH) | -10°C 45°C / 10% 90% |         |         |