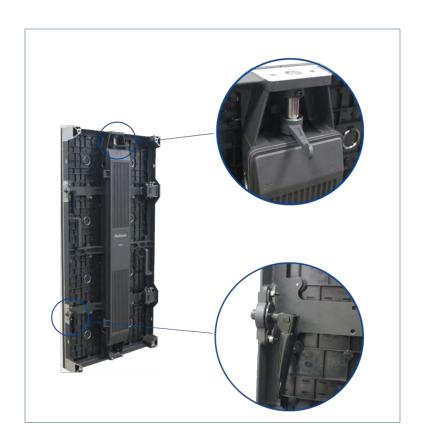

# Flexible installation & dismantle

Die-casting aluminum cabinet & vertical & horizontal lock catch. Applicable for rental applications

Assembling precision can reach to 0.1mm.

#### Flexible maintenance

Special spring buckle & magnet between module and cabinet

Complete front service available

#### Flexible maintenance

Special spring buckle & magnet between module and cabinet

Complete rear service available