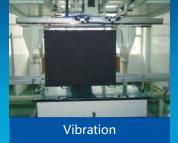

#### "StormTest" reliability test system

2 times waterproof test

w**W**w Vibration test

Varying temperature test

Color & brightness calibration

Waterproof

Salty-spray environment

Storm environment