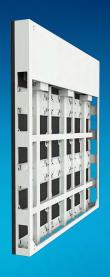

# Perfect Indoor Fix Installation Solutions

F<sup>2</sup> LEX

Flexible installation

Flexible maintenance

Light weight

**Energy saving** 

eXtreme silence

# Flexible installation & dismantle

Die-casting aluminum cabinet & vertical & horizontal lock catch. Applicable for rental applications

Assembling precision can reach to 0.1mm.

#### Light weight

Cabinet thickness: 84mm & weight: 13kg/panel