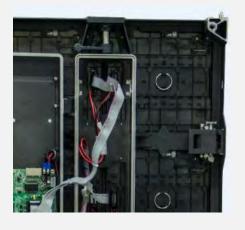

First 16:9

Access
Non-touching system
Module, system,
power supply and
cable are front access.

**Intelligent Front** 