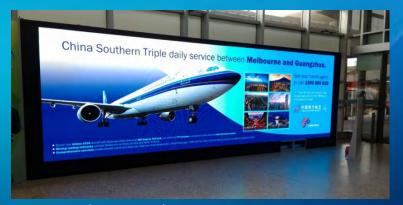

### **Fixed Installation** Transportation / Sport Venues

Umesh 25 | 3650sqm | KAZAN Universiade, 2013

Ustorm 16 | 4800sqm | Krasnodar stadium 2016

Uslim3 | 30sqm | Israel airport

Upad3 | 18.43sqm | Australia Melbourne Airport