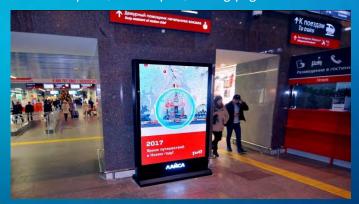

## **Creative** Media Façade/ Totem

Ustrip30 | 385sqm | 888 Collin St., Melbourne, Australia

Uglass20 | 560sqm | Chongqing China

Ustrip16 | 3365sqm | Chongqing China

Utotem03 | 1.25x1.75m | Moscow metro station, Russia