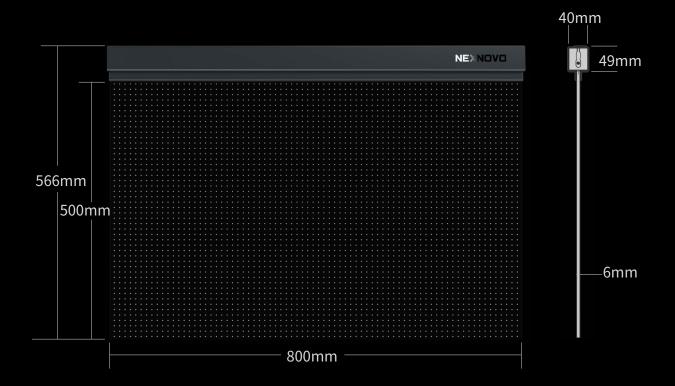

#### Specification

| Model                  | NT10-A      | NT8        |
|------------------------|-------------|------------|
| LED                    | NEX2020     | NEX2020    |
| Pixel Pitch(mm)        | 10.52x10.42 | 8.33x7.81  |
| Display size (WxH)(mm) | 800x500     | 800x500    |
| Pixel density          | 76x48=3648  | 96x64=6144 |
| Maximum power (panel)  | 310W        | 320W       |
| Weight(KG/panel)       | 7           | 7          |
| Brightness(CD/m²)      | 4500-5000   | 4500-5000  |
| Transparency           | 92%         | 90%        |
| Thickness(mm)          | 6           | 6          |