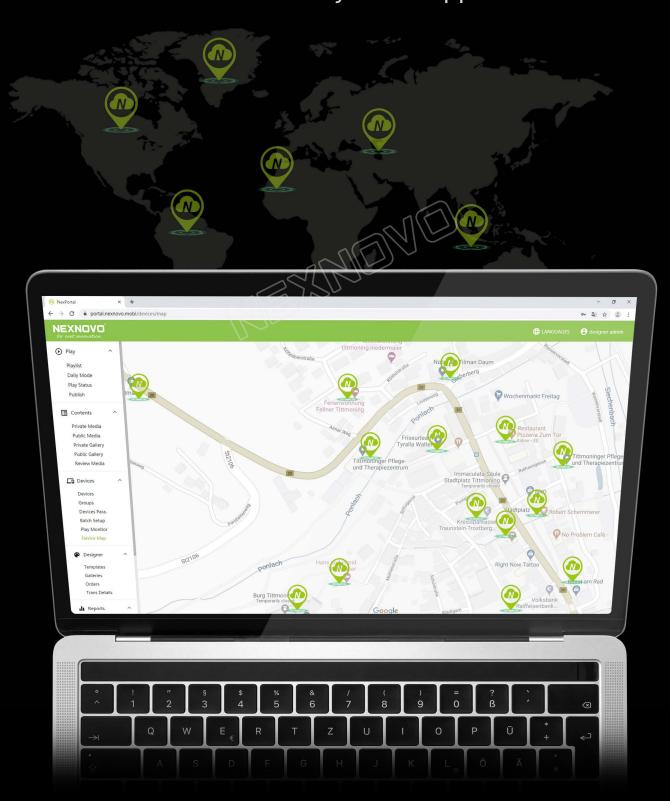

## Real time display locator

Geographic positioning of your displays can be seen directly on the application