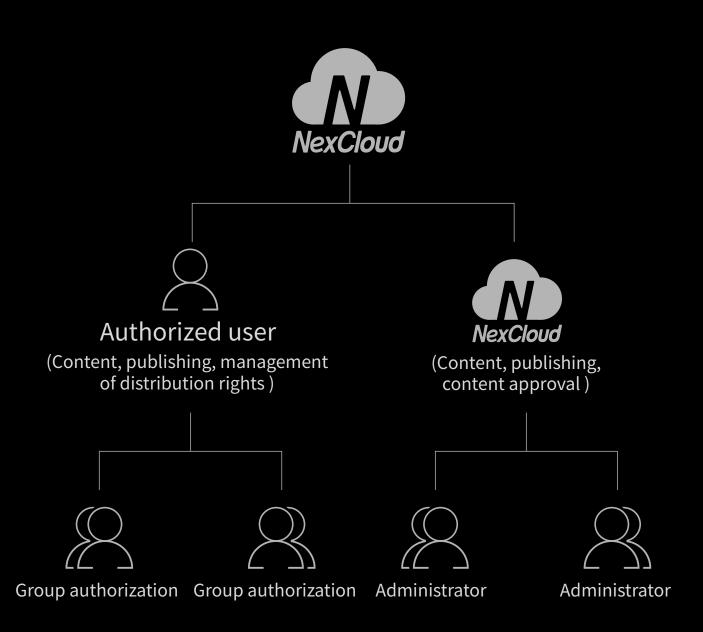

# Stay in control with centralized management

Support flexible and simple hierarchical policies, Never has content publishing been so flexible and safe.