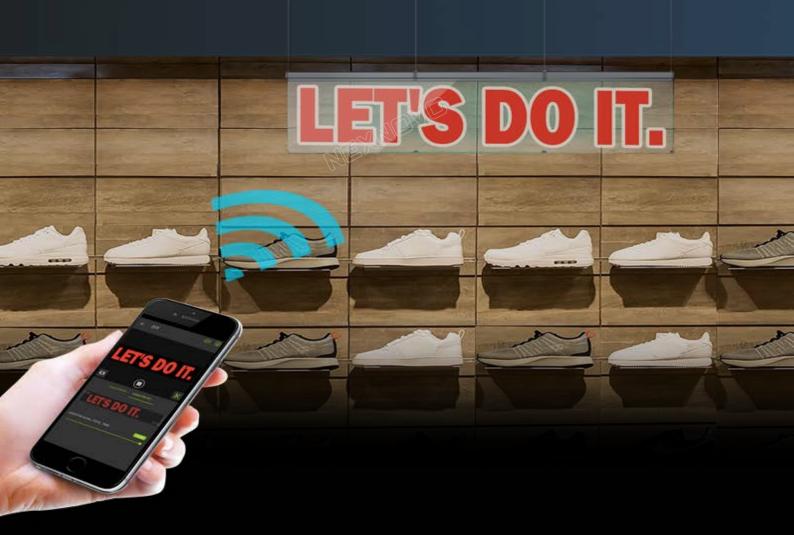

# Easy and centralized management

- ◆ NexCloud services or HDMI input.
- NexCloud is our web platform where publishing content is made easy.
- "One-click" easy publish and remote management on your mobile phone or on our web portal.
- ◆ Professional customized content services are available.

#### Create & Publish yourself

Multiple libraries of content are available, such as; fonts, backgrounds, animations and many more templates.

Decide on a template, customize, and then publish!

Making content designing a breeze.

Be your own design specialist.