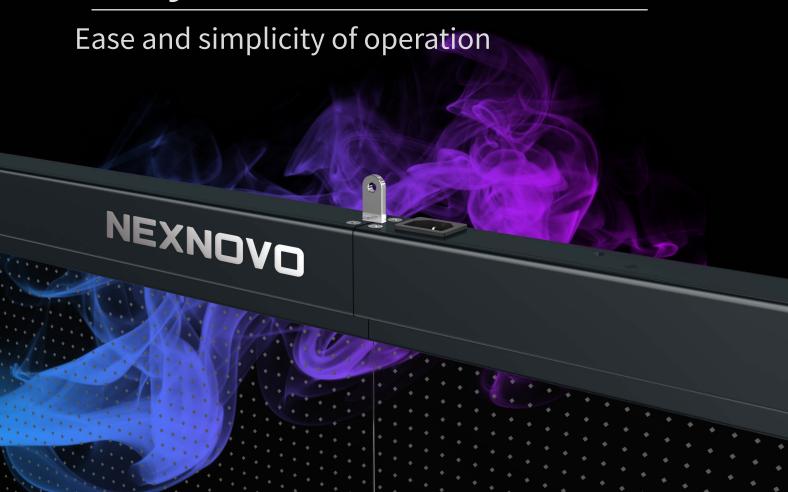

ed with iF in2021



NexEsign is an ultra-transparent glass LED display using NEXNOVO's patented integrated-IC technology and nano film circuits. This display has an all-in-one cloud base content creation & management application, allowing a complete central administration. It is the new generation of smart high-tech displays that brings innovation to any and most markets requiring efficient and Avant-guard signage.

#### **Core Technology**

### Drive-IN LED Technology

Integrated LED chip & ICs, more precise control Elegant structure, more stable display effect True 16Bit gray scale, delicate and vivid color



### Light, Transparent & Thin

Simple, sleek and see-through Daylight friendly displays.

7KG/panel

90%

6mm slim

Transparency



#### Inter-Linkable



#### Easy installation





# Easy and centralized management

- ◆ NexCloud services or HDMI input.
- NexCloud is our web platform where publishing content is made easy.
- "One-click" easy publish and remote management on your mobile phone or on our web portal.
- ◆ Professional customized content services are available.



#### Create & Publish yourself

Multiple libraries of content are available, such as; fonts, backgrounds, animations and many more templates.

Decide on a template, customize, and then publish!

Making content designing a breeze.

Be your own design specialist.



## Real time display locator

Geographic positioning of your displays can be seen directly on the application





# Stay in control with centralized management

Support flexible and simple hierarchical policies, Never has content pub