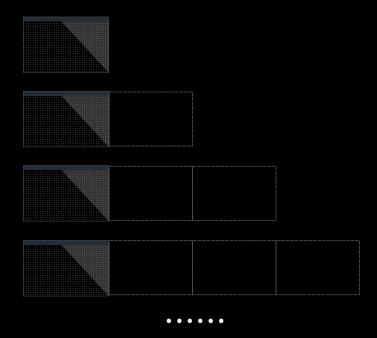

LED display NexEsign awarded with iF in2021



NexEsign is an ultra-transparent glass LED display using NEXNOVO's patented integrated-IC technology and nano film circuits. This display has an all-in-one cloud base content creation & management application, allowing a complete central administration. It is the new generation of smart high-tech displays that brings innovation to any and most markets requiring efficient and Avant-guard signage.

#### **Core Technology**

### Drive-IN LED Technology

Integrated LED chip & ICs, more precise control Elegant structure, more stable display effect True 16Bit gray scale, delicate and vivid color



### Light, Transparent & Thin

Simple, sleek and see-through Daylight friendly displays.

7KG/panel

90%

6mm slim

Transparency



#### Inter-Linkable



#### Easy installation





# Easy and centralized management

- ◆ NexCloud services or HDMI input.
- NexCloud is our web platform where publishing content is made easy.
- "One-click" easy publish and remote management on your mobile phone or on our web portal.
- ◆ Professional customized content services are available.



#### Create & Publish yourself

Multiple libraries of content are available, such as; fonts, backgrounds, animations and many more templates.

Decide on a template, customize, and then publish!

Making content designing a breeze.

Be your own design specialist.



## Real time display locator

Geographic positioning of your displays can be seen directly on the application





# Stay in control with centralized management

Support flexible and simple hierarchical polic