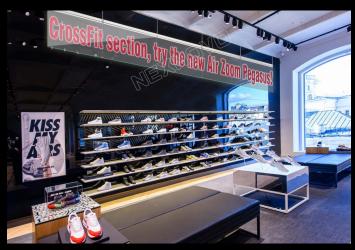

# A smart application for an innovative display

NexEsign is versatile, use it for simple way finders, critical information displays or just amazing advertisers. In environment such as; airports, train stations, retail stores, healthcare, education system, corporate offices, food and beverage industry, tourist sites and much more.