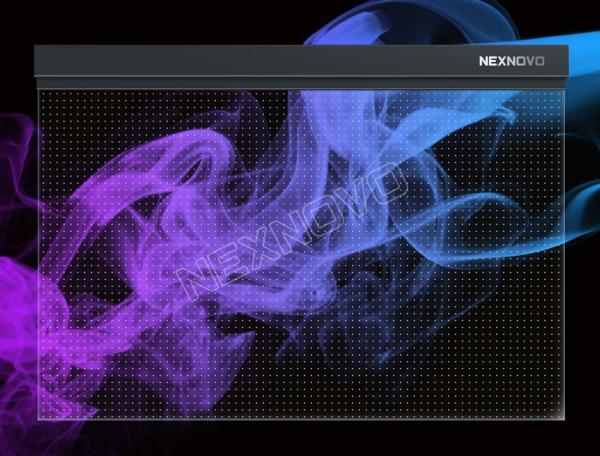

# Transparent LED display NexEsign awarded with iF in2021

NexEsign is an ultra-transparent glass LED display using NEXNOVO's patented integrated-IC technology and nano film circuits. This display has an all-in-one cloud base content creation & management application, allowing a complete central administration. It is the new generation of smart high-tech displays that brings innovation to any and most markets requiring efficient and Avant-guard signage.

### Light, Transparent & Thin

Simple, sleek and see-through Daylight friendly displays.

7KG/panel

90%

6mm slim

Transparency