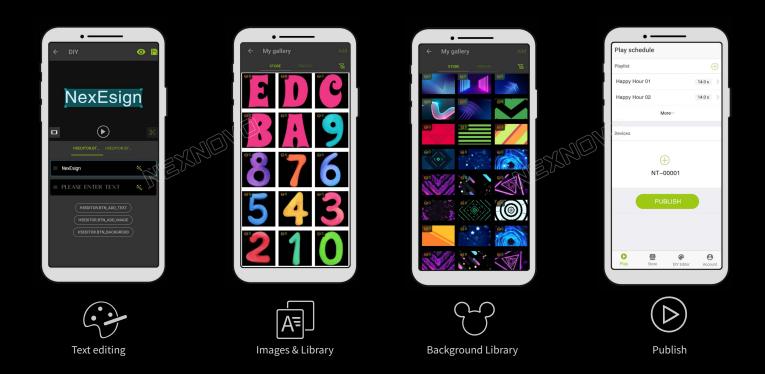

#### Create & Publish yourself

Multiple libraries of content are available, such as; fonts, backgrounds, animations and many more templates.

Decide on a template, customize, and then publish!

Making content designing a breeze.

Be your own design specialist.