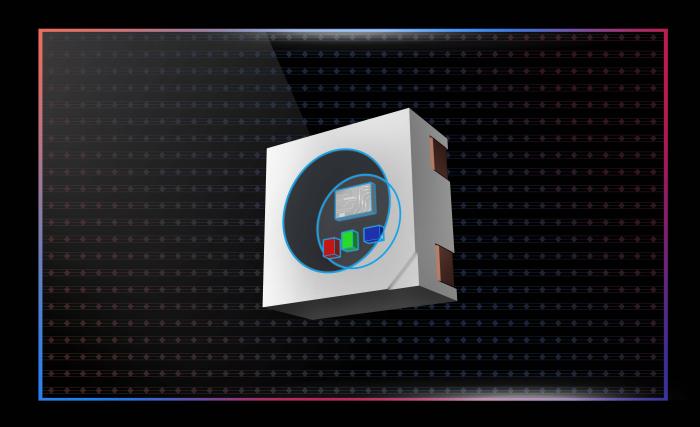

### Drive-IN LED Technology

Integrated LED chip & ICs, more precise control Elegant structure, more stable display effect True 16Bit gray scale, delicate and vivid color