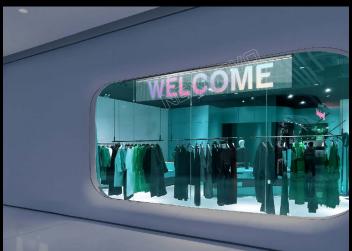

# A smart application for an innovative display

NexEsign is versatile, use it for simple way finders, critical information displays or just amazing advertisers. In environment such as; airports, train stations, retail stores, healthcare, education system, corporate offices, food and beverage industry, tourist sites and much more.