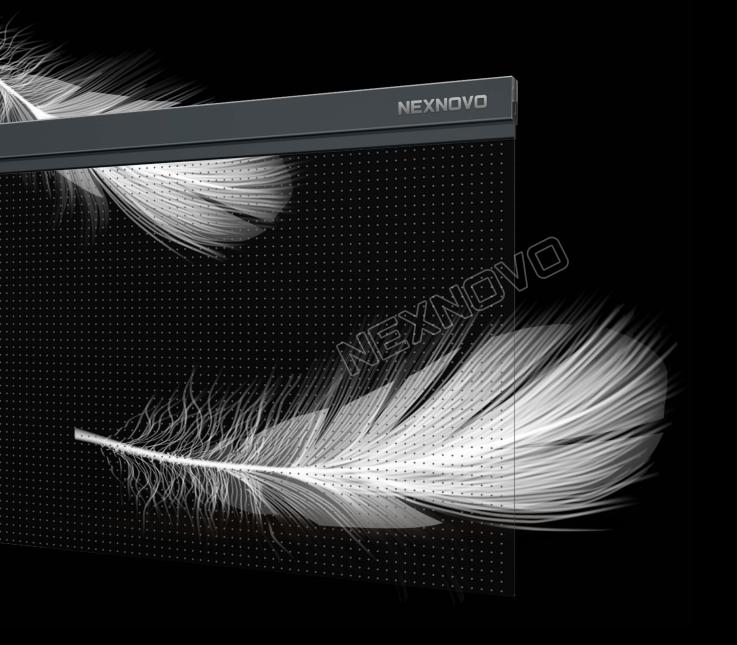

### Light, Transparent & Thin

Simple, sleek and see-through Daylight friendly displays.

7KG/panel

90%

6mm slim

Transparency